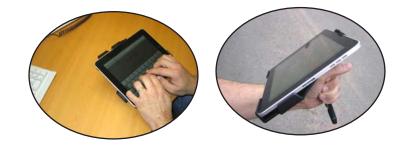

When using the table stand it is easier to carry the iPad around with you. It diminishes the risk to drop it, since the stand is easier to grip than the device itself. You can use the stand in several angles, just adjust the position depending on area of use. Also adapted for use in the lap. In folded position it is almost as thin as the iPad.

On the back of the stand is a movable support leg that makes the stand angle from a flat position to an upright position. The support leg has a shape that makes it comfortable to grip around it with your hand so you can use the iPad while standing and walking.