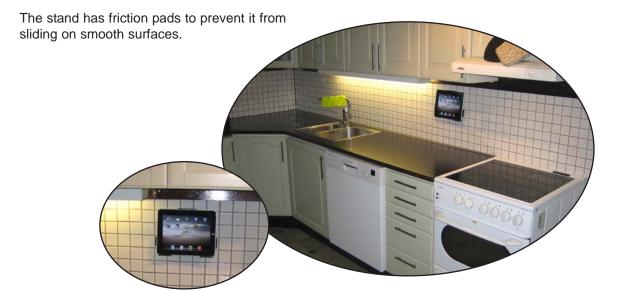

It also has an adapter included, that can be screwed onto a wall in an office, house, vehicle etc. The MultiStand can be attached to this adapter so you can keep it your iPad in a fixed position for viewing and use.

If you want to be able to attach the stand onto more than one place, you can buy several mounting adapters (see item no 215461).