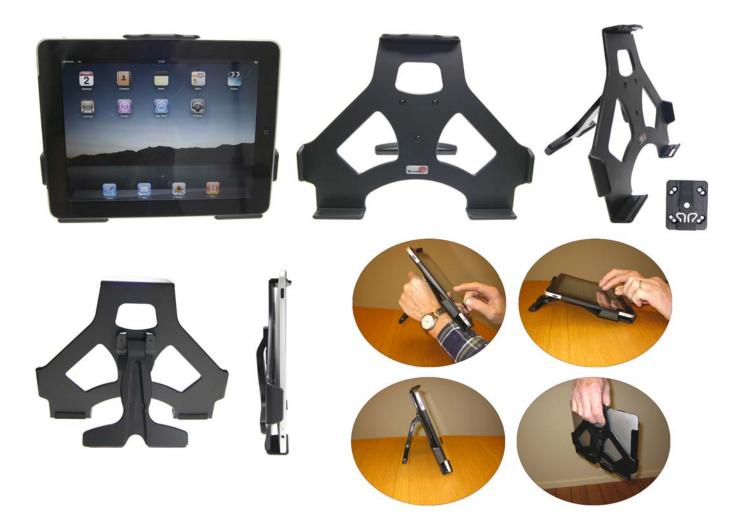

When using the table stand it is easier to carry the iPad around with you. It diminishes the risk to drop it, since the stand is easier to grip than the device itself. You can use the stand in several angles, just adjust the position depending on area of use. Also adapted for use in the lap. In folded position it is almost as thin as the iPad.

You can connect e.g. a charging cable to the iPad when it is in place in the stand, all buttons and connectors are easy accessable. The iPad is used in landscape mode in the stand.

The Brodit MultiStand is made of black ABS plastic. The iPad fits easily in the stand, it is held securely in place but can easily be removed.

On the back of the stand is a movable support leg that makes the stand angle from a flat position to an upright position. The support leg has a shape that makes it comfortable to grip around it with your hand so you can use the iPad while standing and walking.

It also has an adapter included, that can be screwed onto a wall in an office, house, vehicle etc. The MultiStand can be attached to this adapter so you can keep it your iPad in a fixed position for viewing and use.