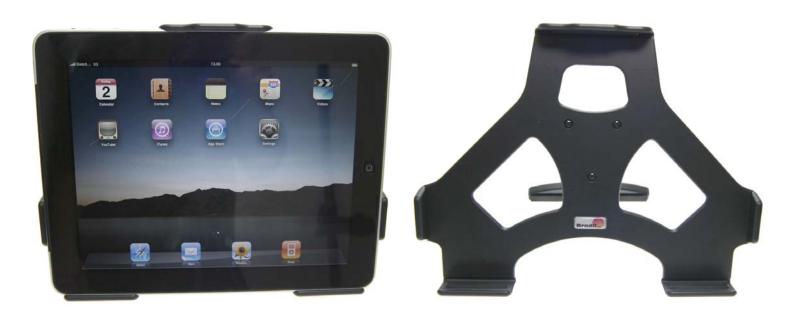

## iPad MultiStand

-an easier way of using your iPad.

A versatile table stand which is perfect for you who use your iPad in several places. You easily place the iPad in the stand, it is then firmly attached wherever you go! Convenient to use anywhere at home, in the car or in the office.

You can connect e.g. a charging cable to the iPad when it is in place in the stand, all buttons and connectors are easy accessable. The iPad is used in landscape mode in the stand.

The Brodit MultiStand is made of black ABS plastic. The iPad fits easily in the stand, it is held securely in place but can easily be removed.

On the back of the stand is a movable support leg that makes the stand angle from a flat position to an upright position. The support leg has a shape that makes it comfortable to grip around it with your hand so you can use the iPad while standing and walking.